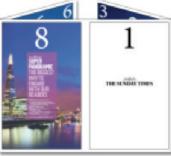

Pagination limitations apply.

Glue Options cont.

Barn Door - Glue Option 2

## **Description:**

The Barn door consists of a broadsheet page glued down each edge of a single page, this single page is then slit down the centre creating two half pages which open up.

# Lead Time:

5 weeks

## **Key Considerations:**

Page position and pagination will need to be locked down at point of order.

This can be printed on any grammage.