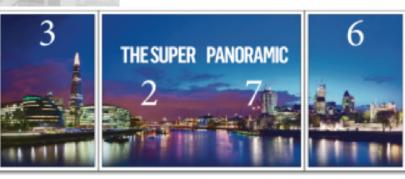

# **Description:**

The Super Panoramic Poster (Super Pano) is made up of 8 broadsheet pages glued together to create an extra-large panoramic feature.

The poster is currently available as a centre spread on Broadsheet products and can be printed on various newsprint stocks, i.e. standard 42.5gsm, 52gsm improved, 60gsm improved.

#### Lead Time:

Up to 3 to 4 weeks, dependent upon choice of newsprint.

#### **Key Considerations:**

Can print on standard or higher grammage.

Can run within the centre of a broadsheet section (in principle around the outside of a broadsheet section).

Design should take into account how the Super Pano is folded to minimise ink-set off or marking.

Pagination limitations apply.

Glue Options cont.

Barn Door - Glue Option 2