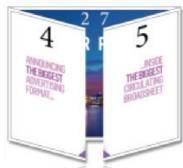

Pagination limitations apply.

Glue Options cont.

Barn Door - Glue Option 2

## **Description:**

The Barn door consists of a broadsheet page glued down each edge of a single page, this single page is then slit down the centre creating two half pages which open up.

# Lead Time:

5 weeks

## **Key Considerations:**

Page position and pagination will need to be locked down at point of order.

This can be printed on any grammage.