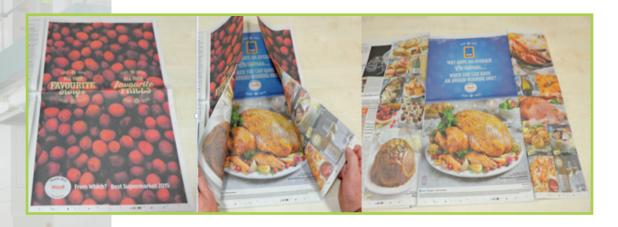

## **Description:**

The Barn door consists of a broadsheet page glued down each edge of a single page, this single page is then slit down the centre creating two half pages which open up.

# Lead Time:

5 weeks

## **Key Considerations:**

Page position and pagination will need to be locked down at point of order.

This can be printed on any grammage.